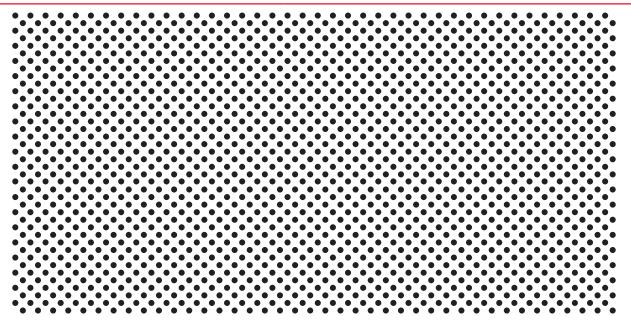

REGULARIine Rd 1,6 - 25

1:1 Illustration

## **Technical Data**

Rd 1,6 - 25

Rd: round hole in diagonal pitches 1,6: hole Ø 1.6 mm 25: open area 25 %

We reserve the right to adapt and amend all details and information at any time. We do not accept liability for information that is inadvertently incorrect. Dimensional tolerances are permissible in compliance with the applicable standards. This document is protected by copyright law. Processing, unauthorised use or reproduction and public distribution are not permitted. Reproduction and distribution to third parties are only permitted with our express consent. decke\_db\_regularine\_rd\_1\_6\_25--en | 21.0