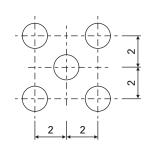

## **Technical Data**

Rd 1,6 - 25

Rd: round hole in diagonal pitches 1,6: hole Ø 1.6 mm 25: open area 25 %

We reserve the right to adapt and amend all details and information at any time. We do not accept liability for information that is inadvertently incorrect. Dimensional tolerances are permissible in compliance with the applicable standards. This document is protected by copyright law. Processing, unauthorised use or reproduction and public distribution are not permitted. Reproduction and distribution to third parties are only permitted with our express consent. decke\_db\_regularine\_rd\_1\_6\_25--en | 21.0