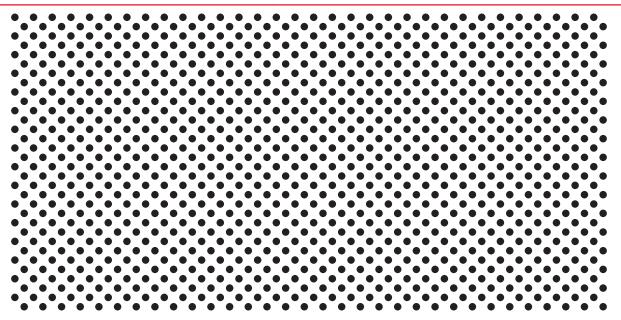

## REGULARIine Rd 1,8 - 21

1:1 Illustration

## **Technical Data**

Rd 1,8 - 21

Rd: round hole in diagonal pitches 1,8: hole Ø 1.8 mm 21: open area 21 %

We reserve the right to adapt and amend all details and information at any time. We do not accept liability for information that is inadvertently incorrect. Dimensional tolerances are permissible in compliance with the applicable standards. This document is protected by copyright law. Processing, unauthorised use or reproduction and public distribution are not permitted. Reproduction and distribution to third parties are only permitted with our express consent. decke\_db\_regularline\_rd\_1\_8\_21--en | 21.0