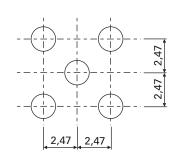

## **Technical Data**

Rd 1,8 - 21

Rd: round hole in diagonal pitches 1,8: hole Ø 1.8 mm 21: open area 21 %

We reserve the right to adapt and amend all details and information at any time. We do not accept liability for information that is inadvertently incorrect. Dimensional tolerances are permissible in compliance with the applicable standards. This document is protected by copyright law. Processing, unauthorised use or reproduction and public distribution are not permitted. Reproduction and distribution to third parties are only permitted with our express consent. decke\_db\_regularline\_rd\_1\_8\_21--en | 21.0