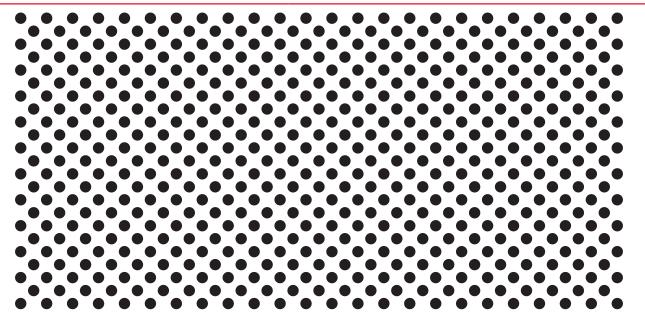

REGULARIine Rd 3,0 - 30

1:1 Illustration

## **Technical Data**

Rd 3,0 - 30

Rd: round hole in diagonal pitches 3,0: hole Ø 3.0 mm 30: open area 30 %

We reserve the right to adapt and amend all details and information at any time. We do not accept liability for information that is inadvertently incorrect. Dimensional tolerances are permissible in compliance with the applicable standards. This document is protected by copyright law. Processing, unauthorised use or reproduction and public distribution are not permitted. Reproduction and distribution to third parties are only permitted with our express consent. decke\_db\_regularline\_rd\_3\_0\_30--en | 21.0