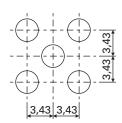

## **Technical Data**

Rd 3,0 - 30

Rd: round hole in diagonal pitches 3,0: hole Ø 3.0 mm 30: open area 30 %

We reserve the right to adapt and amend all details and information at any time. We do not accept liability for information that is inadvertently incorrect. Dimensional tolerances are permissible in compliance with the applicable standards. This document is protected by copyright law. Processing, unauthorised use or reproduction and public distribution are not permitted. Reproduction and distribution to third parties are only permitted with our express consent. decke\_db\_regularline\_rd\_3\_0\_30--en | 21.0