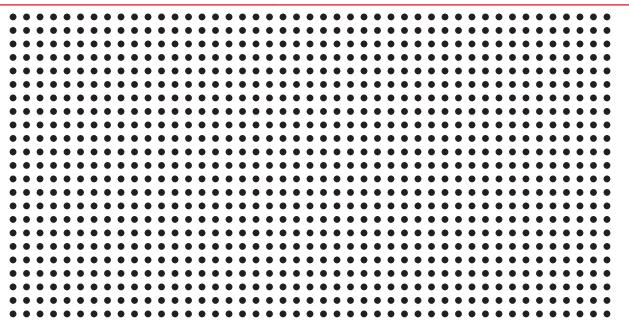

## REGULARIine Rg 1,8 - 19

## 1:1 Illustration

## **Technical Data**

Rg 1,8 - 19

Rg: round hole in straight pitches 1,8: hole Ø 1.8 mm 19: open area 19 %

We reserve the right to adapt and amend all details and information at any time. We do not accept liability for information that is inadvertently incorrect. Dimensional tolerances are permissible in compliance with the applicable standards. This document is protected by copyright law. Processing, unauthorised use or reproduction and public distribution are not permitted. Reproduction and distribution to third parties are only permitted with our express consent. decke\_db\_regularline\_rg\_1\_8\_19--en | 21.0