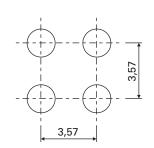

## **Technical Data**

Rg 1,8 - 19

Rg: round hole in straight pitches 1,8: hole Ø 1.8 mm 19: open area 19 %

We reserve the right to adapt and amend all details and information at any time. We do not accept liability for information that is inadvertently incorrect. Dimensional tolerances are permissible in compliance with the applicable standards. This document is protected by copyright law. Processing, unauthorised use or reproduction and public distribution are not permitted. Reproduction and distribution to third parties are only permitted with our express consent. decke\_db\_regularline\_rg\_1\_8\_19--en | 21.0