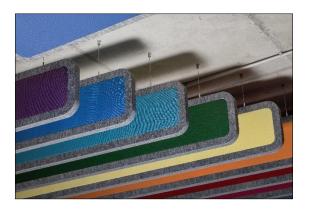

# **MUTE+ frame B40**

# Sound absorber made of polyester with fabric cover and frame, baffle, 40 mm

With the MUTE+ frame B40 baffles, you effectively reduce noise and reverberation and also create a design highlight. The sound absorbers, which are suspended vertically from the raw ceiling, can be mounted individually - but they can also be connected to each other just as easily, so that individual module sizes are possible. With the extensive colour palette, both for the frame and for the fabric cover, you can design your individual sound absorber entirely according to your wishes.

- · free of mineral fibre, suitable for people suffering from allergies
- tested for harmful substances according to Oeko-Tex<sup>®</sup> standard 100
- recyclable
- rounded corners
- colour accents due to visible frame
- · many different colours and fabrics available