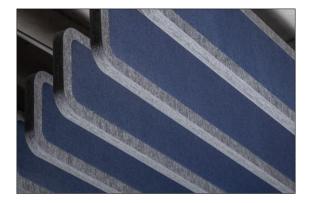

# **MUTE+ frame B40**

# Sound absorber made of polyester with fabric cover and frame, baffle, 40 mm

With the MUTE+ frame B40 baffles, you effectively reduce noise and reverberation and also create a design highlight. The sound absorbers, which are suspended vertically from the raw ceiling, can be mounted individually - but they can also be connected to each other just as easily, so that individual module sizes are possible. With the extensive colour palette, both for the frame and for the fabric cover, you can design your individual sound absorber entirely according to your wishes.

### **Ceiling elements**

| MUTE+ frame B40 Type 1 |                |  |                                                                                                                                                                                                                                                                                                                                                                                                                                                                                                                                                                                                                                                                                                                                                                                                                                                                                                                                                                                                                                                                                                                                                                                                                                                                                                                                                                                                                                                                                                                                                                                                                                                                                                                                                                                                                                                                                                                                                                                                                                                                                                                                |  |
|------------------------|----------------|--|--------------------------------------------------------------------------------------------------------------------------------------------------------------------------------------------------------------------------------------------------------------------------------------------------------------------------------------------------------------------------------------------------------------------------------------------------------------------------------------------------------------------------------------------------------------------------------------------------------------------------------------------------------------------------------------------------------------------------------------------------------------------------------------------------------------------------------------------------------------------------------------------------------------------------------------------------------------------------------------------------------------------------------------------------------------------------------------------------------------------------------------------------------------------------------------------------------------------------------------------------------------------------------------------------------------------------------------------------------------------------------------------------------------------------------------------------------------------------------------------------------------------------------------------------------------------------------------------------------------------------------------------------------------------------------------------------------------------------------------------------------------------------------------------------------------------------------------------------------------------------------------------------------------------------------------------------------------------------------------------------------------------------------------------------------------------------------------------------------------------------------|--|
| Individual baffle      |                |  |                                                                                                                                                                                                                                                                                                                                                                                                                                                                                                                                                                                                                                                                                                                                                                                                                                                                                                                                                                                                                                                                                                                                                                                                                                                                                                                                                                                                                                                                                                                                                                                                                                                                                                                                                                                                                                                                                                                                                                                                                                                                                                                                |  |
| Length (L)             | 300 - 3,000 mm |  |                                                                                                                                                                                                                                                                                                                                                                                                                                                                                                                                                                                                                                                                                                                                                                                                                                                                                                                                                                                                                                                                                                                                                                                                                                                                                                                                                                                                                                                                                                                                                                                                                                                                                                                                                                                                                                                                                                                                                                                                                                                                                                                                |  |
| Width (B)              | 40 mm          |  |                                                                                                                                                                                                                                                                                                                                                                                                                                                                                                                                                                                                                                                                                                                                                                                                                                                                                                                                                                                                                                                                                                                                                                                                                                                                                                                                                                                                                                                                                                                                                                                                                                                                                                                                                                                                                                                                                                                                                                                                                                                                                                                                |  |
| Height (H)             | 200 - 1,000 mm |  |                                                                                                                                                                                                                                                                                                                                                                                                                                                                                                                                                                                                                                                                                                                                                                                                                                                                                                                                                                                                                                                                                                                                                                                                                                                                                                                                                                                                                                                                                                                                                                                                                                                                                                                                                                                                                                                                                                                                                                                                                                                                                                                                |  |
| MUTE+ frame            | B40 Type 2     |  | 100 K 100 K                                                                                                                                                                                                                                                                                                                                                                                                                                                                                                                                                                                                                                                                                                                                                                                                                                                                                                                                                                                                                                                                                                                                                                                                                                                                                                                                                                                                                                                                                                                                                                                                                                                                                                                                                                                                                                                                                                                                                                                                                                                                                                                    |  |
| Start baffle           |                |  |                                                                                                                                                                                                                                                                                                                                                                                                                                                                                                                                                                                                                                                                                                                                                                                                                                                                                                                                                                                                                                                                                                                                                                                                                                                                                                                                                                                                                                                                                                                                                                                                                                                                                                                                                                                                                                                                                                                                                                                                                                                                                                                                |  |
| Length (L)             | 300 - 3,000 mm |  |                                                                                                                                                                                                                                                                                                                                                                                                                                                                                                                                                                                                                                                                                                                                                                                                                                                                                                                                                                                                                                                                                                                                                                                                                                                                                                                                                                                                                                                                                                                                                                                                                                                                                                                                                                                                                                                                                                                                                                                                                                                                                                                                |  |
| Width (B)              | 40 mm          |  |                                                                                                                                                                                                                                                                                                                                                                                                                                                                                                                                                                                                                                                                                                                                                                                                                                                                                                                                                                                                                                                                                                                                                                                                                                                                                                                                                                                                                                                                                                                                                                                                                                                                                                                                                                                                                                                                                                                                                                                                                                                                                                                                |  |
| Height (H)             | 200 - 1,000 mm |  |                                                                                                                                                                                                                                                                                                                                                                                                                                                                                                                                                                                                                                                                                                                                                                                                                                                                                                                                                                                                                                                                                                                                                                                                                                                                                                                                                                                                                                                                                                                                                                                                                                                                                                                                                                                                                                                                                                                                                                                                                                                                                                                                |  |
| MUTE+ frame I          | B40 Type 3     |  | 1 1000                                                                                                                                                                                                                                                                                                                                                                                                                                                                                                                                                                                                                                                                                                                                                                                                                                                                                                                                                                                                                                                                                                                                                                                                                                                                                                                                                                                                                                                                                                                                                                                                                                                                                                                                                                                                                                                                                                                                                                                                                                                                                                                         |  |
| Central baffle         |                |  | The second second                                                                                                                                                                                                                                                                                                                                                                                                                                                                                                                                                                                                                                                                                                                                                                                                                                                                                                                                                                                                                                                                                                                                                                                                                                                                                                                                                                                                                                                                                                                                                                                                                                                                                                                                                                                                                                                                                                                                                                                                                                                                                                              |  |
| Length (L)             | 300 - 3,000 mm |  |                                                                                                                                                                                                                                                                                                                                                                                                                                                                                                                                                                                                                                                                                                                                                                                                                                                                                                                                                                                                                                                                                                                                                                                                                                                                                                                                                                                                                                                                                                                                                                                                                                                                                                                                                                                                                                                                                                                                                                                                                                                                                                                                |  |
| Width (B)              | 40 mm          |  |                                                                                                                                                                                                                                                                                                                                                                                                                                                                                                                                                                                                                                                                                                                                                                                                                                                                                                                                                                                                                                                                                                                                                                                                                                                                                                                                                                                                                                                                                                                                                                                                                                                                                                                                                                                                                                                                                                                                                                                                                                                                                                                                |  |
| Height (H)             | 200 - 1,000 mm |  | The state of the s |  |
| MUTE+ frame I          | B40 Type 4     |  |                                                                                                                                                                                                                                                                                                                                                                                                                                                                                                                                                                                                                                                                                                                                                                                                                                                                                                                                                                                                                                                                                                                                                                                                                                                                                                                                                                                                                                                                                                                                                                                                                                                                                                                                                                                                                                                                                                                                                                                                                                                                                                                                |  |
| End baffle             |                |  |                                                                                                                                                                                                                                                                                                                                                                                                                                                                                                                                                                                                                                                                                                                                                                                                                                                                                                                                                                                                                                                                                                                                                                                                                                                                                                                                                                                                                                                                                                                                                                                                                                                                                                                                                                                                                                                                                                                                                                                                                                                                                                                                |  |
| Length (L)             | 300 - 3,000 mm |  |                                                                                                                                                                                                                                                                                                                                                                                                                                                                                                                                                                                                                                                                                                                                                                                                                                                                                                                                                                                                                                                                                                                                                                                                                                                                                                                                                                                                                                                                                                                                                                                                                                                                                                                                                                                                                                                                                                                                                                                                                                                                                                                                |  |
| Width (B)              | 40 mm          |  |                                                                                                                                                                                                                                                                                                                                                                                                                                                                                                                                                                                                                                                                                                                                                                                                                                                                                                                                                                                                                                                                                                                                                                                                                                                                                                                                                                                                                                                                                                                                                                                                                                                                                                                                                                                                                                                                                                                                                                                                                                                                                                                                |  |
| Height (H)             | 200 - 1,000 mm |  |                                                                                                                                                                                                                                                                                                                                                                                                                                                                                                                                                                                                                                                                                                                                                                                                                                                                                                                                                                                                                                                                                                                                                                                                                                                                                                                                                                                                                                                                                                                                                                                                                                                                                                                                                                                                                                                                                                                                                                                                                                                                                                                                |  |