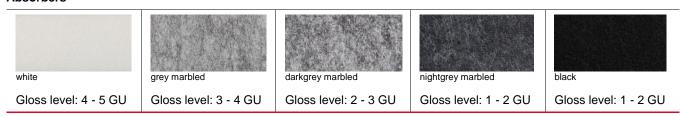

|  |

2|4



#### **Technical data**

| Shape          | rectangular             |
|----------------|-------------------------|
| Corner         | rounded, r = 70 mm      |
| Material       | polyester, wool         |
| Weight         | approx. 4.5 kg/m²       |
| Serviceability | removable without tools |

#### Fire protection

| Building material class             |          |    |  |  |  |  |
|-------------------------------------|----------|----|--|--|--|--|
| Building material class   absorber  | DIN 4102 | B1 |  |  |  |  |
| Building material class   polyester | DIN 4102 | B1 |  |  |  |  |
| Building material class   wool      | DIN 4102 | B2 |  |  |  |  |

#### **Surfaces**

## **Absorbers**



#### **Fabrics**



3|4





Notice: The representation of colours and structures is not binding, as brightness and contrast may vary depending on the monitor and print. Differences are therefore possible. Further fabrics are available on request. Due to different production batches, colour differences of the absorbers can inevitably occur. The batch discrepancy is not a reason for complaint.

#### **Project solutions**

This product data sheet refers to the standard version of the product mentioned above. We would be happy to work with you to find the right solution for your project. Adapted to your building project, you will receive a perfectly matched system. Project-specific constructions and adaptations can be found in the offer documents.